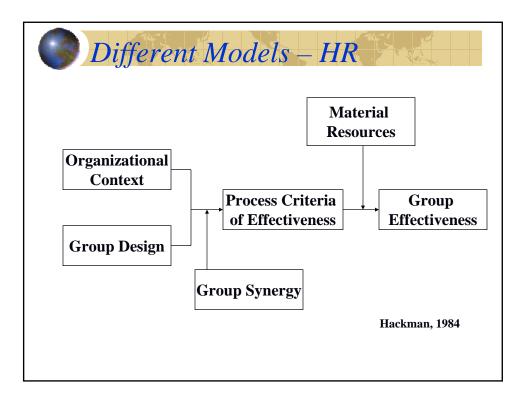

| Japanese TQ                                                                                                                                                                           | M and Six Sigma: aim                                                                                                                                                                                                                                                                                                                   |
|---------------------------------------------------------------------------------------------------------------------------------------------------------------------------------------|----------------------------------------------------------------------------------------------------------------------------------------------------------------------------------------------------------------------------------------------------------------------------------------------------------------------------------------|
| Japanese TQM                                                                                                                                                                          | American Six Sigma                                                                                                                                                                                                                                                                                                                     |
| "CUSTOMER FIRST" has been<br>recognized an important concept in the<br>long history of TQM.                                                                                           | Michel Harry's remarks on a conference.<br>"TQM would be effective approach if stockholders<br>could wait a long time, however recent<br>stockholders are eager to obtain financial<br>immediately" (Magire(1999)).                                                                                                                    |
| Customer satisfaction at high level                                                                                                                                                   | Profit                                                                                                                                                                                                                                                                                                                                 |
| High level customer satisfaction brings profit.                                                                                                                                       | To obtain profits, pursuing customer satisfaction and cost reduction                                                                                                                                                                                                                                                                   |
| Customer satisfaction at high level                                                                                                                                                   | Profit at high level                                                                                                                                                                                                                                                                                                                   |
| Deployment of customer requirements thoroughly and precisely                                                                                                                          | Separated from the regular organization that has an advantage for drastic change                                                                                                                                                                                                                                                       |
| Keywords: thoroughly and precisely<br>Management by Policy,<br>Quality Function Deployment (QFD)<br>Daily management<br>Japanese TQM has few specialized tools<br>for cost reduction. | Project selection is a key to obtain profits. All<br>projects are selected in terms of profits to aim<br>profit, where pursuing high-level customer<br>satisfaction is an option to attain the financial<br>success.<br>One of the key issues to attain success is project<br>based activity that is separated from the daily<br>works |

|                                | rganizational str<br>panese TQM and Six                                                       |                                                                                                       |
|--------------------------------|-----------------------------------------------------------------------------------------------|-------------------------------------------------------------------------------------------------------|
| Item                           | Japanese TQM                                                                                  | Six Sigma                                                                                             |
| Aim                            | Primal aim is to attain high-<br>level quality. Profits are brought<br>by high-level quality  | Primal aim is to obtain profit.<br>Attaining high-level quality is an<br>approach to obtain profits.  |
| Cost reduction                 | Not first priority. Sometimes it<br>is tackled by general tools of<br>quality improvement     | Basically, the major issue is cost<br>reduction, that is a typical subject of<br>Black Belt projects. |
| Organization structure         | Based on the daily routine works.                                                             | Standardized structure of organization has been prepared.                                             |
| Driving force                  | Management by policy, Daily<br>management, cross functional<br>management, Quality circles    | Aligned structure: Champion, Master<br>Black Belt, Black Belt, Green Belt.                            |
| Guidelines for<br>improvements | Problem solving QC story, Task achieving QC story                                             | DMAIC (Define, Measure, Analyze,<br>Improve and Control), Design for<br>Six Sigma                     |
| Concepts                       | Importance of commitment by t<br>Cust                                                         | top management, Process approach,<br>omer first                                                       |
| Advantages                     | Better to align the existing<br>quality system, such as ISO<br>9001, organizational structure | Easy to implement a drastic change                                                                    |