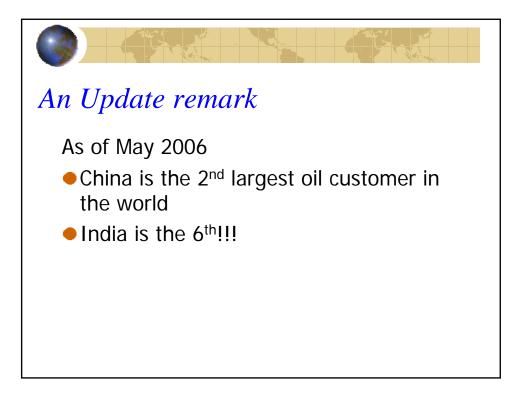

| China: 1                                     | lear 20 | 004     |       |        |
|----------------------------------------------|---------|---------|-------|--------|
|                                              | World   | USA     | Asia  | China  |
| Area<br>(1000 Km <sup>2</sup> )              | 147800  | 9372.61 | 44000 | 9600   |
| Population<br>(in Million)                   | 6389.3  | 293.03  | 3875  | 1300.1 |
| Population Density<br>(per Km <sup>2</sup> ) | 43      | 31      | 88    | 135    |
| GDP<br>(in Billion US\$)                     | 40887.8 | 11734.3 |       | 1649.4 |
| Per Capita GDP<br>(US\$)                     | 6393    | 39,959  |       | 1,273  |

| J India: Y                                   | ear 20  | 04      |       |        |
|----------------------------------------------|---------|---------|-------|--------|
|                                              | World   | USA     | Asia  | India  |
| Area<br>(1000 Km <sup>2</sup> )              | 147800  | 9372.61 | 44000 | 2980   |
| Population<br>(in Million)                   | 6389.3  | 293.03  | 3875  | 1086.6 |
| Population Density<br>(per Km <sup>2</sup> ) | 43      | 31      | 88    | 365    |
| GDP<br>(in Billion US\$)                     | 40887.8 | 11734.3 |       | 691.9  |
| Per Capita GDP<br>(US\$)                     | 6393    | 39,959  |       | 637    |