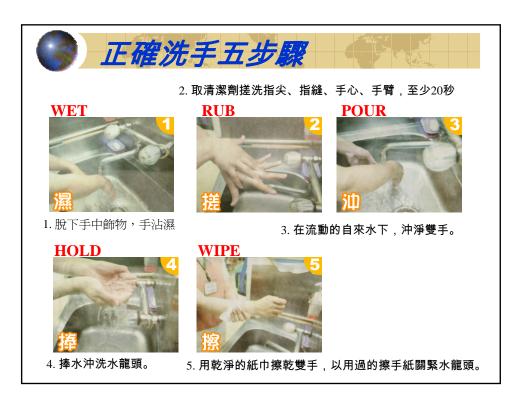

|
|         | 147800<br>6389.3<br>43<br>40887.8 | 147800 9372.61   6389.3 293.03   43 31   40887.8 11734.3   6,393 39,959 | 147800 9372.61 36.18   6389.3 293.03 22.6   43 31 625   40887.8 11734.3 322.2 | World     USA     Falwan     Kong       147800     9372.61     36.18     1.09       6389.3     293.03     22.6     6.92       43     31     625     6,337       40887.8     11734.3     322.2     165.7 | World     USA     Taiwan     Kong     Singapore       147800     9372.61     36.18     1.09     0.65       6389.3     293.03     22.6     6.92     4.2       43     31     625     6,337     6,461       40887.8     11734.3     322.2     165.7     106.8 |





















| Japan: Y                                     | ear 20  | )04     |       |        |
|----------------------------------------------|---------|---------|-------|--------|
|                                              | World   | USA     | Asia  | Japan  |
| Area<br>(1000 Km <sup>2</sup> )              | 147800  | 9372.61 | 44000 | 377.80 |
| Population<br>(in Million)                   | 6389.3  | 293.03  | 3875  | 127.3  |
| Population Density<br>(per Km <sup>2</sup> ) | 43      | 31      | 88    | 337    |
| GDP<br>(in Billion US\$)                     | 40887.8 | 11734.3 |       | 4587.4 |
| Per Capita GDP<br>(US\$)                     | 6393    | 39,959  |       | 35,902 |

| Japan: Year 2004                                                |