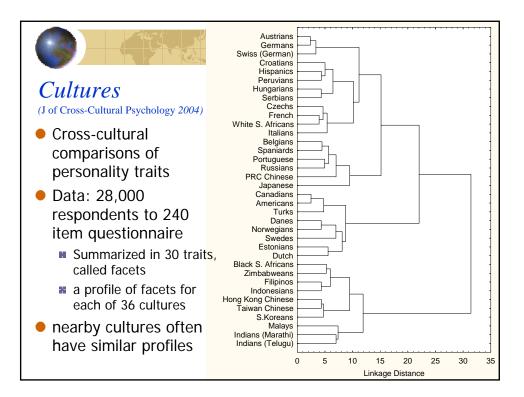

|
|         | 147800<br>6389.3<br>43<br>40887.8 | 147800 9372.61   6389.3 293.03   43 31   40887.8 11734.3   6,393 39,959 | 147800 9372.61 36.18   6389.3 293.03 22.6   43 31 625   40887.8 11734.3 322.2 | World     USA     Falwan     Kong       147800     9372.61     36.18     1.09       6389.3     293.03     22.6     6.92       43     31     625     6,337       40887.8     11734.3     322.2     165.7 | World     USA     Taiwan     Kong     Singapore       147800     9372.61     36.18     1.09     0.65       6389.3     293.03     22.6     6.92     4.2       43     31     625     6,337     6,461       40887.8     11734.3     322.2     165.7     106.8 |





















| Japan: Y                                     | ear 20  | )04     |       |        |
|----------------------------------------------|---------|---------|-------|--------|
|                                              | World   | USA     | Asia  | Japan  |
| Area<br>(1000 Km <sup>2</sup> )              | 147800  | 9372.61 | 44000 | 377.80 |
| Population<br>(in Million)                   | 6389.3  | 293.03  | 3875  | 127.3  |
| Population Density<br>(per Km <sup>2</sup> ) | 43      | 31      | 88    | 337    |
| GDP<br>(in Billion US\$)                     | 40887.8 | 11734.3 |       | 4587.4 |
| Per Capita GDP<br>(US\$)                     | 6393    | 39,959  |       | 35,902 |

| Japan: Year 2004                                                |