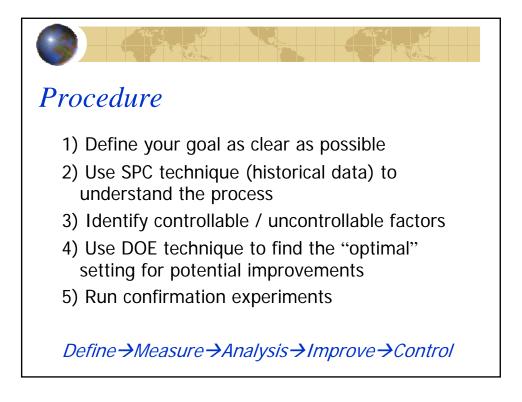

|
|         | 147800<br>6389.3<br>43<br>40887.8 | 147800 9372.61   6389.3 293.03   43 31   40887.8 11734.3   6,393 39,959 | 147800 9372.61 36.18   6389.3 293.03 22.6   43 31 625   40887.8 11734.3 322.2 | World     USA     Falwan     Kong       147800     9372.61     36.18     1.09       6389.3     293.03     22.6     6.92       43     31     625     6,337       40887.8     11734.3     322.2     165.7 | World     USA     Taiwan     Kong     Singapore       147800     9372.61     36.18     1.09     0.65       6389.3     293.03     22.6     6.92     4.2       43     31     625     6,337     6,461       40887.8     11734.3     322.2     165.7     106.8 |





















| Japan: Y                                     | ear 20  | )04     |       |        |
|----------------------------------------------|---------|---------|-------|--------|
|                                              | World   | USA     | Asia  | Japan  |
| Area<br>(1000 Km <sup>2</sup> )              | 147800  | 9372.61 | 44000 | 377.80 |
| Population<br>(in Million)                   | 6389.3  | 293.03  | 3875  | 127.3  |
| Population Density<br>(per Km <sup>2</sup> ) | 43      | 31      | 88    | 337    |
| GDP<br>(in Billion US\$)                     | 40887.8 | 11734.3 |       | 4587.4 |
| Per Capita GDP<br>(US\$)                     | 6393    | 39,959  |       | 35,902 |

| Japan: Year 2004                                                |