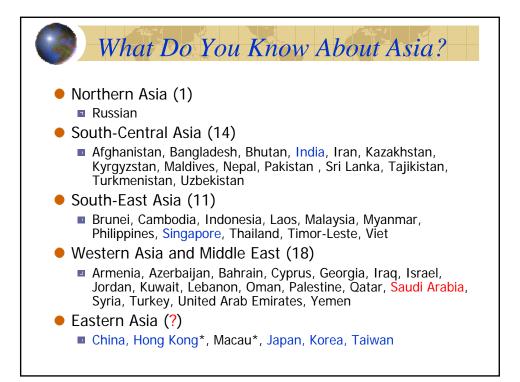

| Asia: Ye                                     | ear 2004 |                     |                 |
|----------------------------------------------|----------|---------------------|-----------------|
|                                              |          |                     |                 |
|                                              | World    | USA                 | Asia            |
| Area<br>(1000 Km <sup>2</sup> )              | 147800   | 9372.61<br>(6.3%)   | 44000<br>(30%)  |
| Population<br>(in Million)                   | 6389.3   | 293.03<br>(4.5%)    | 3875<br>(60.6%) |
| Population Density<br>(per Km <sup>2</sup> ) | 43       | 31                  | 88              |
| GDP<br>(in Billion US\$)                     | 40,887.8 | 11,734.3<br>(28.7%) |