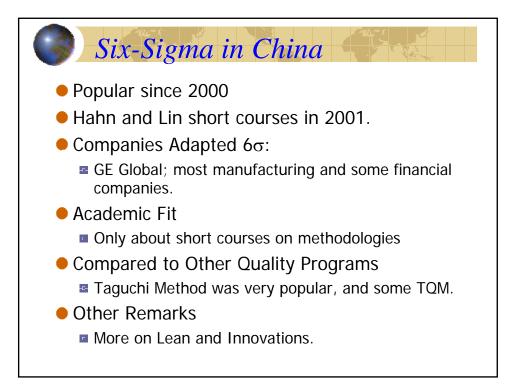

|                                                 |          |         |















|                                              | World   | USA     | Asia  | Taiwan |
|----------------------------------------------|---------|---------|-------|--------|
| Area<br>(1000 Km <sup>2</sup> )              | 147800  | 9372.61 | 44000 | 36.18  |
| Population<br>(in Million)                   | 6389.3  | 293.03  | 3875  | 22.6   |
| Population Density<br>(per Km <sup>2</sup> ) | 43      | 31      | 88    | 625    |
| GDP<br>(in Billion US\$)                     | 40887.8 | 11734.3 |       | 322.2  |
| Per Capita GDP<br>(US\$)                     | 6393    | 39,959  |       | 14,271 |

| Taiwan: Year                                    | 2004                                            |         |        |
|-------------------------------------------------|-----------------------